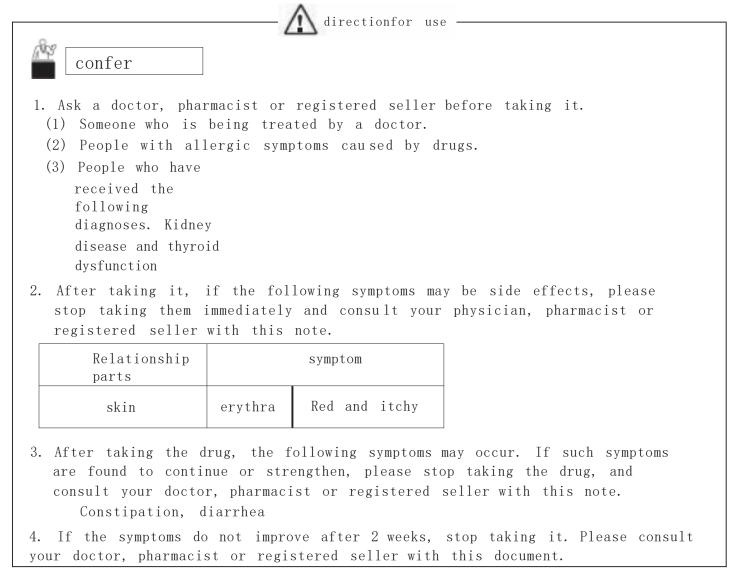

Be sure to read this document. Also, please keep it for reading if necessary.

第3類医薬品 サーボン胃腸薬顆粒

Sabatone gastrointestinal medicine granule characteristics

- $\bigcirc$  Help digest food with 2 digesters.
- O Turmeric and other 5 raw drugs can relieve stomach distension, heartburn.
- ${\rm O}$  Through the action of acid inhibitor (no sodium) to protect the gastric mucosa.

## [Efficacy / Effect]

Loss of appetite (loss of appetite), stomach / abdominal distension, indigestion, weak stomach, eat too much (excessive), drink too much (excessive), heartburn, flatulence (stomach), chest tightness, nausea, nausea (nausea, hangover / drunken nausea, nausea, nausea), vomiting, digestion, stomach acid, stomach upset, stomach, belching (hiccup), stomach pain. [Usage and dosage]

Take the following doses.

| age                                       | pro dosi       | Number of doses i<br>a day   |
|-------------------------------------------|----------------|------------------------------|
| Adult (15 +)                              | a packet of    |                              |
| Over 11 years and under 15 years          | 2 / 3 Pack     | triple<br>on a full stomach. |
| Over 8 and under 11                       | Half a package |                              |
| Over 5 years old and<br>under 8 years old | 1 / 3 Pack     |                              |
| Infants under the age of five             | Don't take.    |                              |

<Notes related to usage and dosage>

- 1. Please strictly abide by the usage and dosage.
- 2. When giving children, please take it under the supervision of your guardian.

For enquiries about this product ,please go to the pharmacy where you need to buy it ,pharmacy,or the "Customer Enquiry Room" below.